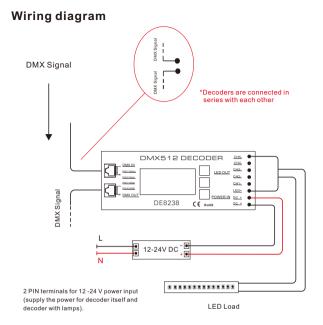

## **Component Diagram**

- 1.DMX Signal IN/OUT(RJ45)
- 2. LED Screen
- 3.LED lamps Connection Socket
- 4. Power Input Socket
- 5.Adjust key

## **Product Operation**

Press "Adjustment key", switch entries.

Press "Up" or "Down" key, parameter adjustment.

Long press "Adjustment" key, back to main page.

product panel can display content through the LCD display, through the mechanical switch menu options, adjust the internal procedures and address code. As the key, call up the DMX512 external control and internal dimming program menu, set address code and adjust the brightness can be adjusted separately.

#### Self - test program

DMX address value is set to the address of 000, RGB is fully lit and output in 3 seconds after the RGB jump cycle.

\*DMX5000 output and DE8238's transmission lines can't be over 300 meters.

\*DMX5000 each interface can with not more than 170 pieces of DE8238. Eight output interface. Through the JBLED FLASH light making software and can with computer on line control. Realize infinite contact the DMX lights.

\*When connected 32 pieces of DE8238, DMX signal must add a signal amplifier RE2000 cascade can't more than 4 PCS.