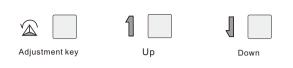

## **Product Operation**

Press "Adjustment key", switch entries.

Press "Up" or "Down" key, parameter adjustment.

Long press "Adjustment" key, back to main page.

product panel can display content through the LCD display, through the mechanical switch menu options, adjust the internal procedures and address code. As the key, call up the DMX512 external control and internal dimming program menu, set address code and adjust the brightness can be adjusted separately.