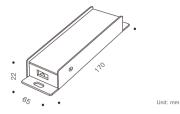

# **DMX512**

# **Decoder Series**



C€ RoHS

## **Specifications**

Model: DE8238

Input: DC12-24V Max output Power: 240W(12V)/480W(24V)

Max current Load: 4A\*5CH Max 20A Signal Input: DMX512/1990

Control channels: 5CH The light gray level: 256

Protection Grade: IP20 DMX512/PWM Socket: RJ45/Screw terminal

Gross Weight: 300g Work Temp.: -30°C~70°C

#### **Basic Features**

- Follow DMX 512 / 1990 protocol.
- 256-levels brightness,full-color with driver controls.
- Can achieve asynchronous color changes effect under working with controller.
- Modularizing and can be matched with different LED module neatly.
- Through the digital screen display menu.

#### **Dimensions**



## **Component Diagram**



- 1.DMX Signal IN/OUT(RJ45)
- 2. LED Screen
- 3.LED lamps Connection Socket
- 4. Power Input Socket
- 5.Adjust key

## **Product Operation**



Press "Adjustment key", switch entries.

Press "Up" or "Down" key, parameter adjustment.

Long press "Adjustment" key, back to main page.

product panel can display content through the LCD display, through the mechanical switch menu options, adjust the internal procedures and address code. As the key, call up the DMX512 external control and internal dimming program menu, set address code and adjust the brightness can be adjusted separately.

6 PIN driver output interface (of anode output driver, with a LED +, output interface)

#### Self - test program

DMX address value is set to the address of 000, RGB is fully lit a