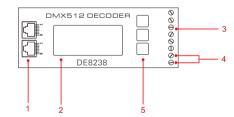

## **Component Diagram**

- 1.DMX Signal IN/OUT(RJ45)
- 2. LED Screen
- 3.LED lamps Connection Socket
- 4. Power Input Socket
- 5.Adjust key